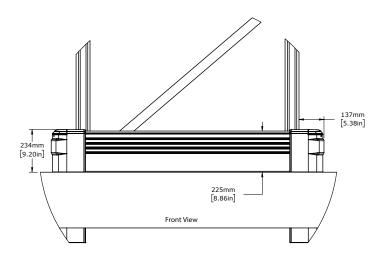

### Rack End Left Leg

17AF603

Materials: Ductile Iron left leg & cap, Rack End, rubber damper, anchor kit

### **Rack End Right Leg**

17AF604

Materials: Ductile Iron right leg & cap, Rack End, rubber damper, anchor kit

#### **Barrier**

17AG000-307

Material: Polyolefin, 10' (3 m) length