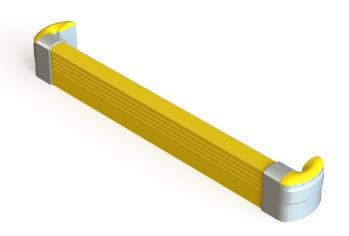

# **Rack End Protector**

### Rack End Left Leg

17AF603

Materials: Ductile Iron left leg & cap, Rack End, rubber damper, anchor kit

### **Rack End Right Leg**

17AF604

Materials: Ductile Iron right leg & cap, Rack End, rubber damper, anchor kit

#### **Barrier**

17AG000-307

Material: Polyolefin, 10' (3 m) length