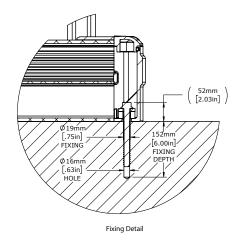

### Rack End Left Leg

17AF603

Materials: Ductile Iron left leg & cap, Rack End, rubber damper, anchor kit

### **Rack End Right Leg**

17AF604

Materials: Ductile Iron right leg & cap, Rack End, rubber damper, anchor kit