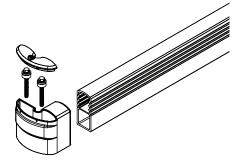

## **Rack End Protector**





### Eliminate rack repairs & increase efficiency.

With each hit, bump and scuff, our Rack End Protector diffuses impact—stopping forklifts and pallet jacks with a calculated amount of energy absorption. Sideswipes get steered back on track. We call it a controlled deflection. You'll call it peace of mind.

All-Angle Protection Absorbs direct impacts, deflects glancing blows

**Zero Maintenance** Install it once, get peace of mind for years

High Visibility Your best defense is being seen



# **Rack End Protector**











### Rack End Left Leg

17AF603

Materials: Ductile Iron left leg & cap, Rack End, rubber damper, anchor kit

### **Rack End Right Leg**

17AF604

Materials: Ductile Iron right leg & cap, Rack End, rubber damper, anchor kit

#### **Barrier**

17AG000-307

Material: Polyolefin, 10' (3 m) length