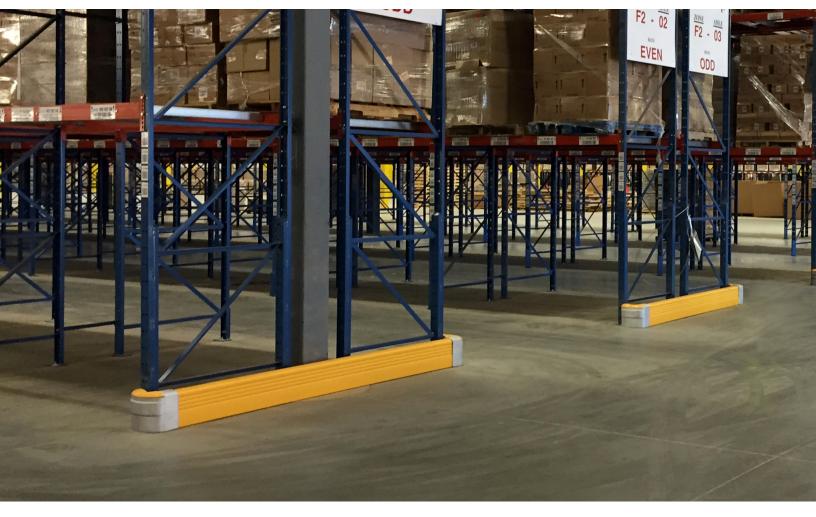

## **Rack End Protector**

### Eliminate rack repairs & increase efficiency.

With each hit, bump and scuff, our Rack End Protector diffuses impact—stopping forklifts and pallet jacks with a calculated amount of energy absorption. Sideswipes get steered back on track. We call it a controlled deflection. You'll call it peace of mind.

All-Angle Protection Absorbs direct impacts, deflects glancing blows

**Zero Maintenance** Install it once, get peace of mind for years

High Visibility Your best defense is being seen