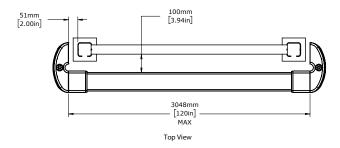

## **Rack End Protector**





### Eliminate rack repairs & increase efficiency.

With each hit, bump and scuff, our Rack End Protector diffuses impact—stopping forklifts and pallet jacks with a calculated amount of energy absorption. Sideswipes get steered back on track. We call it a controlled deflection. You'll call it peace of mind.

All-Angle Protection Absorbs direct impacts, deflects glancing blows

**Zero Maintenance** Install it once, get peace of mind for years

High Visibility Your best defense is being seen



# **Rack End Protector**











### Rack End Left Leg

17AF603

Materials: Ductile Iron left leg & cap, Rack End, rubber damper, anchor kit

### **Rack End Right Leg**

17AF604

Materials: Ductile Iron right leg & cap, Rack End, rubber damper, anchor kit

#### **Barrier**

17AG000-307

Material: Polyolefin, 10' (3 m) length