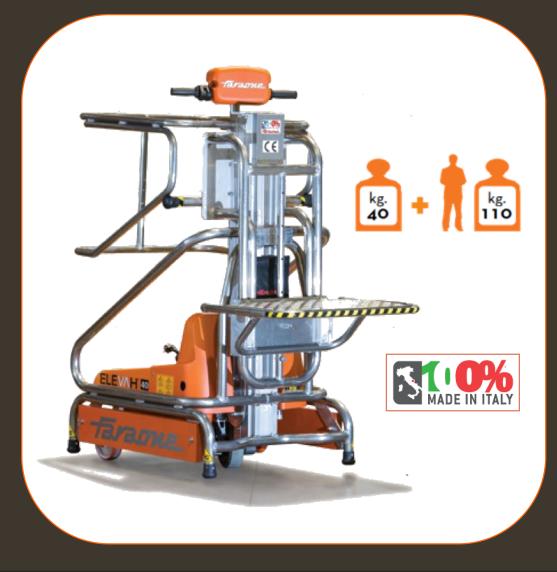

#### As easy to use as a ladder and as safe as a platform

An electric machine that combines light weight (only 180kg) with absolute safety when doing picking work at heights of up to 4m.

#### A picking platform for every need

The machine is equipped with a picking platform which can be adjusted in height and length. There is also an electric version available and one with mobile sides.

#### Easy to use

The operator can step onto it easily, thanks to the simple cage opening mechanism, and work in complete safety.