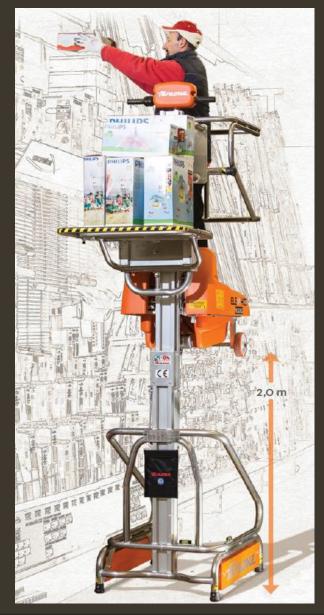

#### As easy to use as a ladder and as safe as a platform

An electric machine that combines light weight (only 180kg) with absolute safety when doing picking work at heights of up to 4m.

#### Easy to use

The operator can step onto it easily, thanks to the simple cage opening mechanism, and work in complete safety.