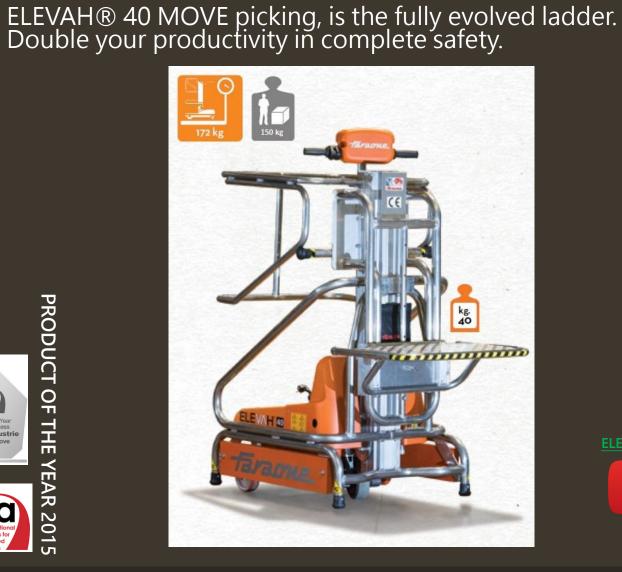

#### A picking platform for every need

The machine is equipped with a picking platform which can be adjusted in height and length. There is also an electric version available and one with mobile sides.