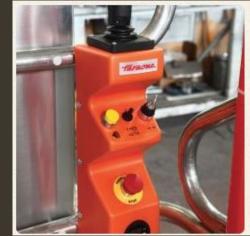

|





Technical Data CE







1 Mt 2 Mt 0 4 Mt 650 ð 3 Mt 600 2 Mt 1 Mt  $\circ$ 1 Mt 2 Mt 0

\*\* Standard

\*\* Optional – 40BGM

\*\* By work cycle we mean a self-propelled movement of 20m with a full ascent to and descent from the maximum.



## **ELEV//H**<sup>°</sup> Accessories AND Customization



24hr charging kit comprising two box batteries and a charger.



Loading systems for vans or trucks



Programmable key activation system



220V power kit (for push version)



Picking platform with drop down sides



Removable picking platform



## **ELEV//H**<sup>°</sup> Accessories & Customization



Ballast weights for polished or slippery floors



Ballast weights for polished or slippery floors



Ballast weights for polished or slippery floors



Electric picking platform



Locking controls adjustable





### WSL Warehouse Systems Limited

Ft. K, 19/F, Gold King Industrial Building, 35 – 41 Tai Lin Pai Road, Kwai Chung, N.T., HK

T: +852 2328 0018

F: +852 8343 0099

E: cs@wsl.hk W: www.WSL.hk

Sole Agent (Asia Pacific Region)





~ Your One-Stop Logistics Equipment & Supplies Centre ~