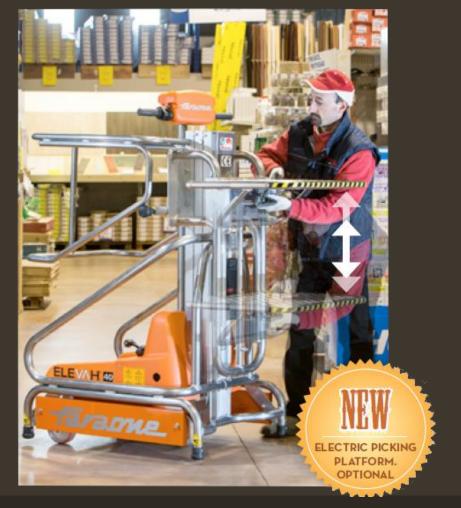

#### A picking platform for every need

The machine is equipped with a picking platform which can be adjusted in height and length. There is also an electric version available and one with mobile sides.

## **ELEV//H**<sup>°</sup> Accessories & Customization

Ballast weights for polished or slippery floors

Ballast weights for polished or slippery floors

Ballast weights for polished or slippery floors

Electric picking platform