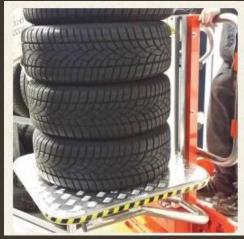

#### A picking platform for every need

The machine is equipped with a picking platform which can be adjusted in height and length. There is also an electric version available and one with mobile sides.

#### Easy to use

The operator can step onto it easily, thanks to the simple cage opening mechanism, and work in complete safety.