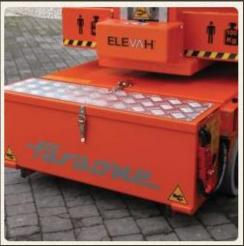

## **ELEV//H**<sup>°</sup> Accessories AND Customization

24hr charging kit comprising two box batteries and a charger.

Loading systems for vans or trucks

Programmable key activation system

220V power kit (for push version)