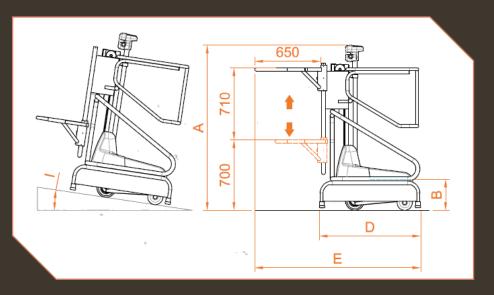

### Technical Data

| Max capacity<br>Number of people       |                                                   | 150 kg             |
|----------------------------------------|---------------------------------------------------|--------------------|
|                                        |                                                   | 1                  |
| Use                                    |                                                   | internal           |
| A                                      | Closed machine height                             | 1630 mm            |
| B                                      | Min. height from the ground to the platform level | 310 mm             |
| C                                      | Max. height from the ground to the platform level | 1960 mm            |
| . <b>Đ</b>                             | Base overall dimensions                           | 995 mm             |
| E                                      |                                                   | 1640 mm            |
| F                                      |                                                   | 740 mm             |
| G                                      | Cage inner dimensions                             | 650 mm             |
| H                                      |                                                   | 680 mm             |
| Machine weight                         |                                                   | 172-180 kg         |
| N° 2 12V AGM Batteries                 |                                                   | 33*-45**Ah         |
| Power supply                           |                                                   | 24 V               |
| Battery charger                        |                                                   | 110V - 220V        |
| I                                      | Climbing ability at height                        | 15%                |
| Driving (steering) wheel size          |                                                   | Ø 190 x 60         |
| Swivel wheels dimensions               |                                                   | Ø 150 x 45         |
| Turning radius                         |                                                   | 800 mm             |
| Maximum rising speed                   |                                                   | 0,08 m/s           |
| Maximum descending speed               |                                                   | 0,1 m/s            |
| Maximum shifting speed                 |                                                   | 0,8 m/s -<br>3km/h |
| Work cycles *** (with fresh batteries) |                                                   | 100 - 150          |