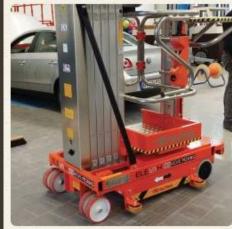

#### As easy to use as a ladder and as safe as a platform

An electric machine that combines light weight (only 180kg) with absolute safety when doing picking work at heights of up to 4m.

### Technical Data

| Max capacity<br>Number of people       |                                                   | 150 kg             |
|----------------------------------------|---------------------------------------------------|--------------------|
|                                        |                                                   | 1                  |
| Use                                    |                                                   | internal           |
| A                                      | Closed machine height                             | 1630 mm            |
| B                                      | Min. height from the ground to the platform level | 310 mm             |
| C                                      | Max. height from the ground to the platform level | 1960 mm            |
| . <b>Đ</b>                             | Base overall dimensions                           | 995 mm             |
| E                                      |                                                   | 1640 mm            |
| F                                      |                                                   | 740 mm             |
| G                                      | Cage inner dimensions                             | 650 mm             |
| H                                      |                                                   | 680 mm             |
| Machine weight                         |                                                   | 172-180 kg         |
| N° 2 12V AGM Batteries                 |                                                   | 33*-45**Ah         |
| Power supply                           |                                                   | 24 V               |
| Battery charger                        |                                                   | 110V - 220V        |
| I                                      | Climbing ability at height                        | 15%                |
| Driving (steering) wheel size          |                                                   | Ø 190 x 60         |
| Swivel wheels dimensions               |                                                   | Ø 150 x 45         |
| Turning radius                         |                                                   | 800 mm             |
| Maximum rising speed                   |                                                   | 0,08 m/s           |
| Maximum descending speed               |                                                   | 0,1 m/s            |
| Maximum shifting speed                 |                                                   | 0,8 m/s -<br>3km/h |
| Work cycles *** (with fresh batteries) |                                                   | 100 - 150          |