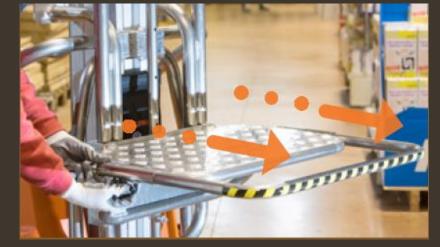

#### As easy to use as a ladder and as safe as a platform

An electric machine that combines light weight (only 180kg) with absolute safety when doing picking work at heights of up to 4m.

#### A picking platform for every need

The machine is equipped with a picking platform which can be adjusted in height and length. There is also an electric version available and one with mobile sides.

#### Easy to use

The operator can step onto it easily, thanks to the simple cage opening mechanism, and work in complete safety.