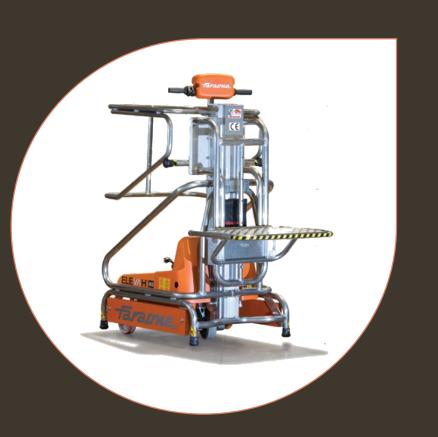

#### As easy to use as a ladder and as safe as a platform

An electric machine that combines light weight (only 180kg) with absolute safety when doing picking work at heights of up to 4m.

#### A picking platform for every need

The machine is equipped with a picking platform which can be adjusted in height and length. There is also an electric version available and one with mobile sides.

### Technical Data

| Max capacity<br>Number of people       |                                                   | 150 kg             |
|----------------------------------------|---------------------------------------------------|--------------------|
|                                        |                                                   | 1                  |
| Use                                    |                                                   | internal           |
| A                                      | Closed machine height                             | 1630 mm            |
| B                                      | Min. height from the ground to the platform level | 310 mm             |
| C                                      | Max. height from the ground to the platform level | 1960 mm            |
| . <b>Đ</b>                             | Base overall dimensions                           | 995 mm             |
| E                                      |                                                   | 1640 mm            |
| F                                      |                                                   | 740 mm             |
| G                                      | Cage inner dimensions                             | 650 mm             |
| H                                      |                                                   | 680 mm             |
| Machine weight                         |                                                   | 172-180 kg         |
| N° 2 12V AGM Batteries                 |                                                   | 33*-45**Ah         |
| Power supply                           |                                                   | 24 V               |
| Battery charger                        |                                                   | 110V - 220V        |
| I                                      | Climbing ability at height                        | 15%                |
| Driving (steering) wheel size          |                                                   | Ø 190 x 60         |
| Swivel wheels dimensions               |                                                   | Ø 150 x 45         |
| Turning radius                         |                                                   | 800 mm             |
| Maximum rising speed                   |                                                   | 0,08 m/s           |
| Maximum descending speed               |                                                   | 0,1 m/s            |
| Maximum shifting speed                 |                                                   | 0,8 m/s -<br>3km/h |
| Work cycles *** (with fresh batteries) |                                                   | 100 - 150          |