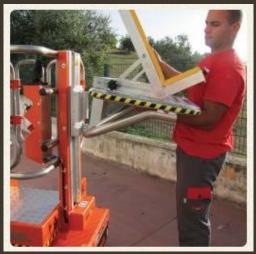

#### Easy to use

The operator can step onto it easily, thanks to the simple cage opening mechanism, and work in complete safety.