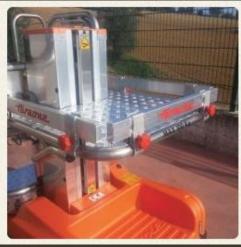

#### A picking platform for every need

The machine is equipped with a picking platform which can be adjusted in height and length. There is also an electric version available and one with mobile sides.

Picking platform with drop down sides

Removable picking platform