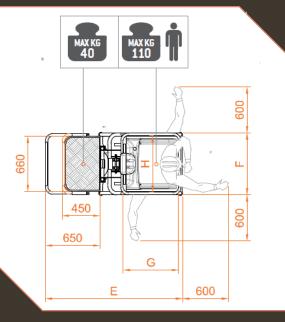

### Technical Data

| Max capacity<br>Number of people       |                                                   | 150 kg             |
|----------------------------------------|---------------------------------------------------|--------------------|
|                                        |                                                   | 1                  |
| Use                                    |                                                   | internal           |
| A                                      | Closed machine height                             | 1630 mm            |
| B                                      | Min. height from the ground to the platform level | 310 mm             |
| C                                      | Max. height from the ground to the platform level | 1960 mm            |
| . <b>Đ</b>                             | Base overall dimensions                           | 995 mm             |
| E                                      |                                                   | 1640 mm            |
| F                                      |                                                   | 740 mm             |
| G                                      | Cage inner dimensions                             | 650 mm             |
| H                                      |                                                   | 680 mm             |
| Machine weight                         |                                                   | 172-180 kg         |
| N° 2 12V AGM Batteries                 |                                                   | 33*-45**Ah         |
| Power supply                           |                                                   | 24 V               |
| Battery charger                        |                                                   | 110V - 220V        |
| I                                      | Climbing ability at height                        | 15%                |
| Driving (steering) wheel size          |                                                   | Ø 190 x 60         |
| Swivel wheels dimensions               |                                                   | Ø 150 x 45         |
| Turning radius                         |                                                   | 800 mm             |
| Maximum rising speed                   |                                                   | 0,08 m/s           |
| Maximum descending speed               |                                                   | 0,1 m/s            |
| Maximum shifting speed                 |                                                   | 0,8 m/s -<br>3km/h |
| Work cycles *** (with fresh batteries) |                                                   | 100 - 150          |