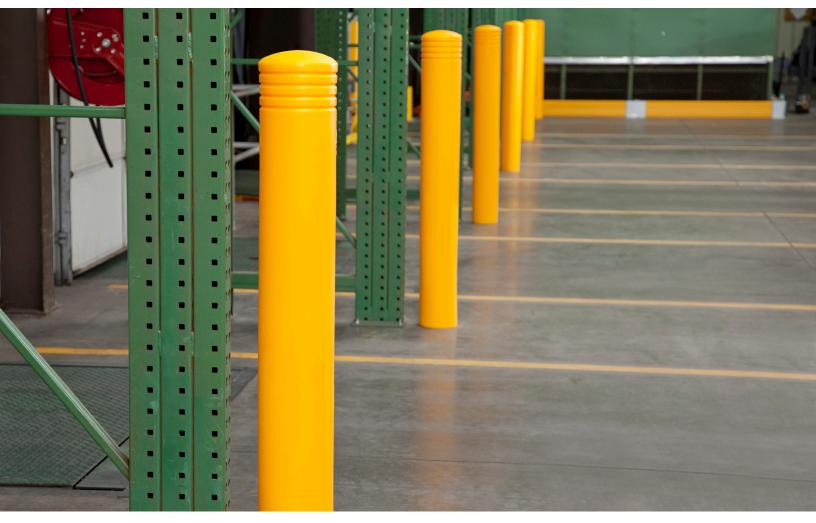

## Innovation disguised as simplicity.

FlexCore Bollard is stronger than steel plate bollards and easier on your equipment and people. No more holes to dig, concrete to pour or pipes to paint, the FlexCore Bollard installs in a fraction of the time and at much lower cost, without sacrificing strength.

**Energy Absorbing Design** Impact forces are directed into the concrete

Rotating HDPE Shell Exclusive shell design rotates with sideswiping hits

**Quick Installation** Installs fast, protects for years