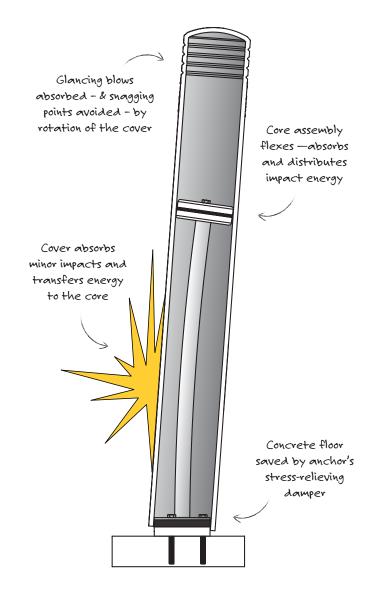

### **How It Works:**

U.S. Patent: 7,901,156

**Energy Absorbing Design** Impact forces are directed into the concrete

Rotating HDPE Shell Exclusive shell design rotates with sideswiping hits

**Quick Installation** Installs fast, protects for years

### Features & Benefits:

Rotating HDPE Cover

Shock-Absorbing Load Ring

High Tensile Steel Core

Hardware Prevents Concrete Failure