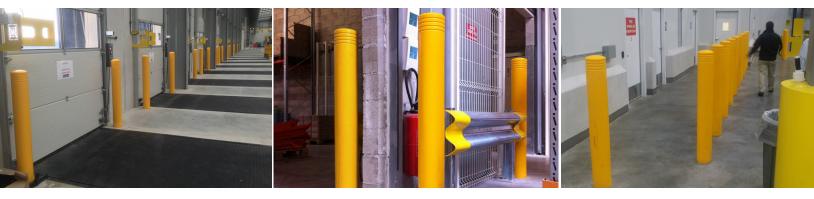

## Innovation disguised as simplicity.

FlexCore Bollard is stronger than steel plate bollards and easier on your equipment and people. No more holes to dig, concrete to pour or pipes to paint, the FlexCore Bollard installs in a fraction of the time and at much lower cost, without sacrificing strength.

**Energy Absorbing Design** Impact forces are directed into the concrete

Rotating HDPE Shell Exclusive shell design rotates with sideswiping hits

**Quick Installation** Installs fast, protects for years