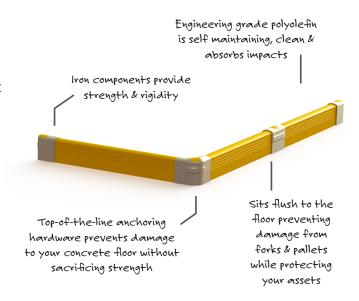

# Stop a four-ton forklift from doing four tons of damage.

Engineered from solid ductile iron and maintenance-free polypropylene, our Crash Barrier ensures heavy equipment doesn't stand a chance of damaging your walls or facility. Crash Barrier is also ideal for creating traffic lanes, framing off areas protecting columns and separating moving equipment from people.

All-angle Protection Absorbs direct impacts, deflects glancing blows

Zero Maintenance Install it once, get peace of mind for years

High Visibility Your best defense is being seen