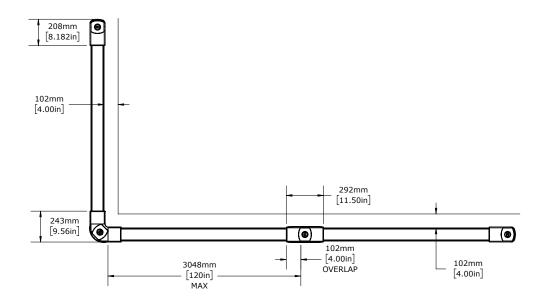

#### **Crash Barrier End**

17AH607

Materials: Ductile Iron end & cap, rubber damper, anchor kit

#### **Crash Barrier Mid**

17AH608

Materials: Ductile Iron mid & cap, rubber damper, anchor kit

#### **Crash Barrier Corner**

17AH609

Materials: Ductile Iron corner & cap, rubber damper, anchor kit

#### **Crash Barrier Post End**

17AH610

Materials: Ductile Iron post end & cap, rubber damper, anchor kit