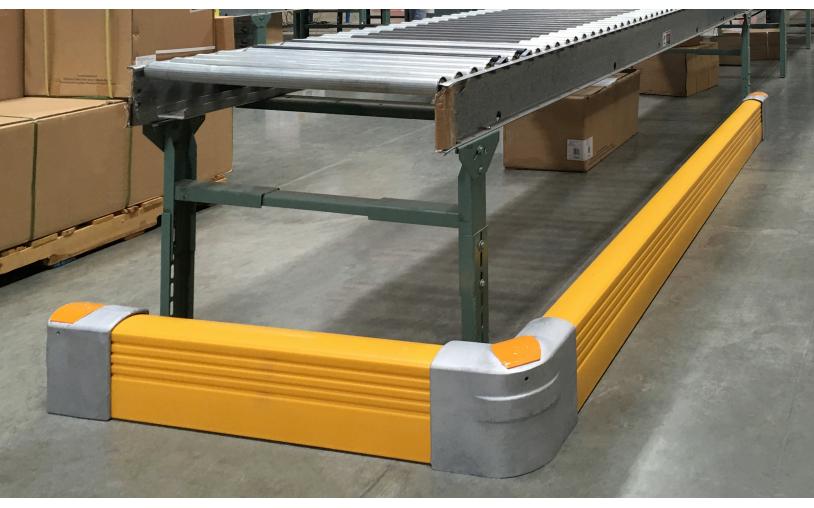

## **Crash Barrier**

# Stop a four-ton forklift from doing four tons of damage.

Engineered from solid ductile iron and maintenance-free polypropylene, our Crash Barrier ensures heavy equipment doesn't stand a chance of damaging your walls or facility. Crash Barrier is also ideal for creating traffic lanes, framing off areas protecting columns and separating moving equipment from people.

All-angle Protection Absorbs direct impacts, deflects glancing blows

Zero Maintenance Install it once, get peace of mind for years

High Visibility Your best defense is being seen