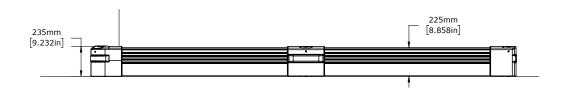

## **Crash Barrier**





# Stop a four-ton forklift from doing four tons of damage.

Engineered from solid ductile iron and maintenance-free polypropylene, our Crash Barrier ensures heavy equipment doesn't stand a chance of damaging your walls or facility. Crash Barrier is also ideal for creating traffic lanes, framing off areas protecting columns and separating moving equipment from people.

All-angle Protection Absorbs direct impacts, deflects glancing blows

Zero Maintenance Install it once, get peace of mind for years

High Visibility Your best defense is being seen





## **Crash Barrier**







#### **Crash Barrier End**

17AH607

Materials: Ductile Iron end & cap, rubber damper, anchor kit

#### **Crash Barrier Mid**

17AH608

Materials: Ductile Iron mid & cap, rubber damper, anchor kit

#### **Crash Barrier Corner**

17AH609

Materials: Ductile Iron corner & cap, rubber damper, anchor kit

#### **Crash Barrier Post End**

17AH610

Materials: Ductile Iron post end & cap, rubber damper, anchor kit

### **Barrier**

17AG000-307

Material: Polyolefin, 10' (3 m) length