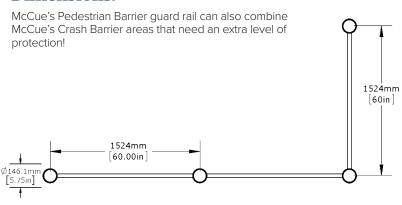

# **Pedestrian Barrier**





## Asset protection starts with your people.

Your most important barrier is the one separating your workforce from the four-ton forklift careening across your warehouse floor. Our fully modular system keeps your people safe and your business protected—with the most advanced protective system ever designed.

**Energy Absorbing** Impacts are directed along the rails & into the concrete

**Complete Protection** Post and rail system protects the entire area

**Modular Design** Accommodates any space, regardless of size





## **Pedestrian Barrier**



### How it works:



## **Dimensions:**





### **Pedestrian Barrier Mid Post**

17AK601

Materials: HDPE shell Mid Post, Ductile Iron core, rubber damper, anchor kit

#### **Pedestrian Barrier Corner Post**

17AK602

Materials: HDPE shell Corner Post, Ductile Iron core, rubber damper, anchor kit

#### **Pedestrian Barrier End Post**

17AK600

Materials: HDPE shell End Post, Ductile Iron core, rubber damper, anchor kit

#### **Pedestrian Rail**

17AK003-307

Material: Polyolefin, 58" (1.5 m) length