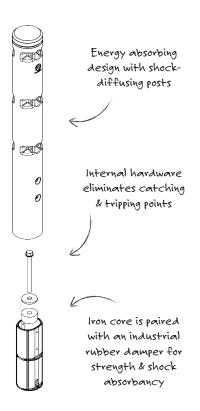

### How it works:

### **Pedestrian Barrier Mid Post**

17AK601

Materials: HDPE shell Mid Post, Ductile Iron core, rubber damper, anchor kit

#### **Pedestrian Barrier Corner Post**

17AK602

Materials: HDPE shell Corner Post, Ductile Iron core, rubber damper, anchor kit

#### **Pedestrian Barrier End Post**

17AK600

Materials: HDPE shell End Post, Ductile Iron core, rubber damper, anchor kit