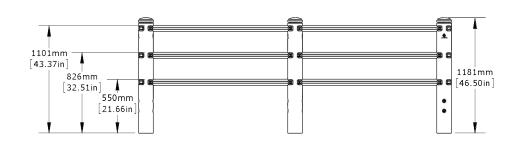

# **Pedestrian Barrier**





## Asset protection starts with your people.

Your most important barrier is the one separating your workforce from the four-ton forklift careening across your warehouse floor. Our fully modular system keeps your people safe and your business protected—with the most advanced protective system ever designed.

**Energy Absorbing** Impacts are directed along the rails & into the concrete

**Complete Protection** Post and rail system protects the entire area

**Modular Design** Accommodates any space, regardless of size





## **Pedestrian Barrier**



### How it works:



## **Dimensions:**





### **Pedestrian Barrier Mid Post**

17AK601

Materials: HDPE shell Mid Post, Ductile Iron core, rubber damper, anchor kit

#### **Pedestrian Barrier Corner Post**

17AK602

Materials: HDPE shell Corner Post, Ductile Iron core, rubber damper, anchor kit

#### **Pedestrian Barrier End Post**

17AK600

Materials: HDPE shell End Post, Ductile Iron core, rubber damper, anchor kit

#### **Pedestrian Rail**

17AK003-307

Material: Polyolefin, 58" (1.5 m) length