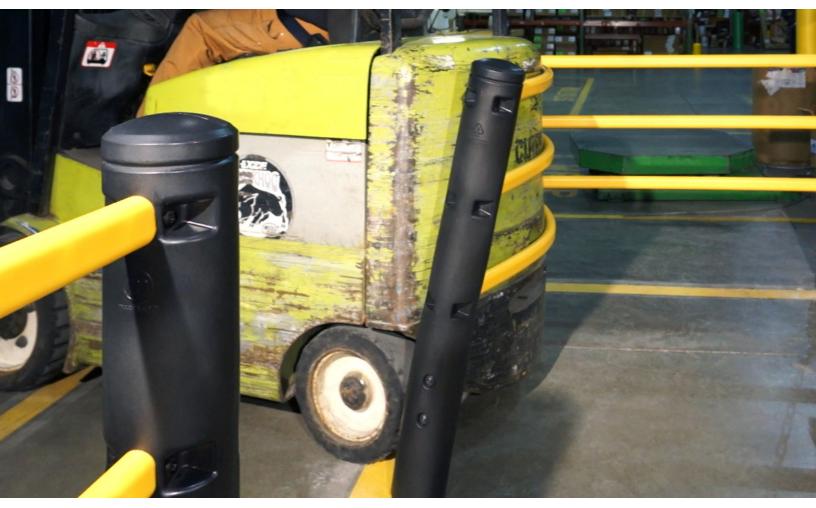

## Asset protection starts with your people.

Your most important barrier is the one separating your workforce from the four-ton forklift careening across your warehouse floor. Our fully modular system keeps your people safe and your business protected—with the most advanced protective system ever designed.

**Energy Absorbing** Impacts are directed along the rails & into the concrete

**Complete Protection** Post and rail system protects the entire area

**Modular Design** Accommodates any space, regardless of size