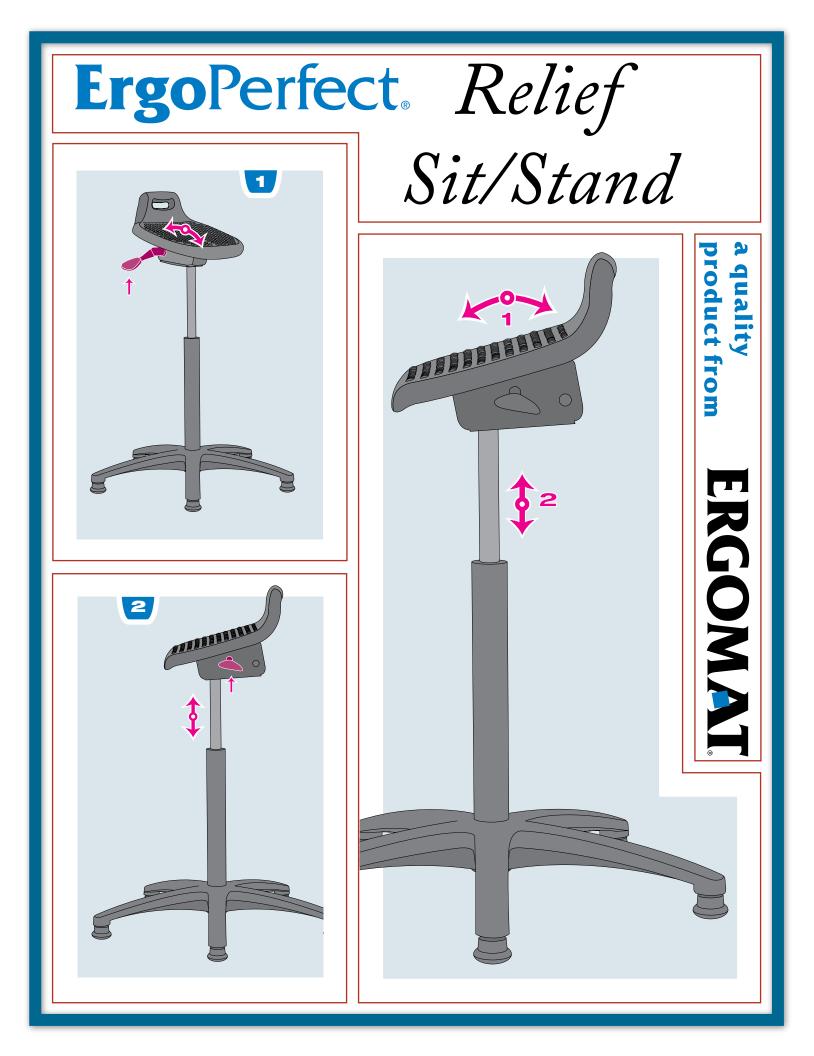

## <section-header><section-header><text><text><text>

Black-painted Steel seat mechanism for manual, step-less adjustments of seat tilt. Seat height adjustment by means of a safety gas cylinder lift.

| Seat            | Polyurethane, bubble surface    |
|-----------------|---------------------------------|
| Base            | 5-star base in black plastic    |
| Gas cylinder    | Black, seat height 22 - 31.5 in |
| Glides          | Black                           |
| Seat width      | 13 in                           |
| Seat tilt       | +3° to +11°                     |
| Max. users weig | ht 260 lbs                      |
| Packing         | 3.5 ft <sup>3</sup>             |
| Weight          | 19 lbs                          |