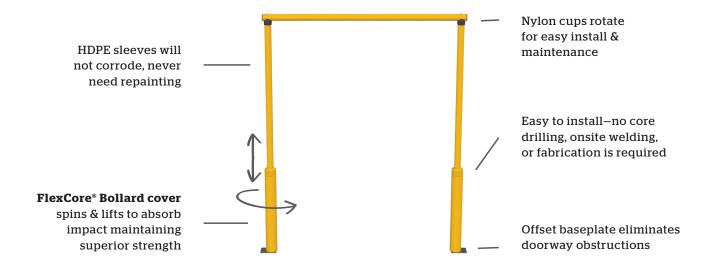

## **Protecting Your Doors from Impact**

We engineered our goalpost door protection to withstand direct impacts from heavy equipment, spinning and lifting to absorb damaging forces. Best of all, they install fast—thanks to molded nylon cups that let each support pipe to install independently.

**Energy Absorbing Design** Goal Post bollard shell, spin and lift to absorb impact forces

Complete Protection Post and rail system protects the entire door area

**Quick Installation** Installs in minutes — without welding — and protects doors for years