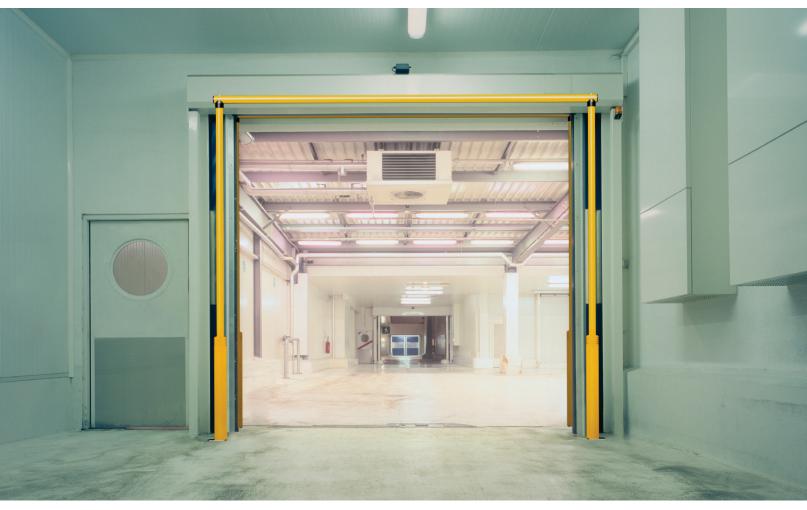

## **Protecting Your Doors from Impact**

We engineered our goalpost door protection to withstand direct impacts from heavy equipment, spinning and lifting to absorb damaging forces. Best of all, they install fast—thanks to molded nylon cups that let each support pipe to install independently.

**Energy Absorbing Design** Goal Post bollard shell, spin and lift to absorb impact forces

Complete Protection Post and rail system protects the entire door area

**Quick Installation** Installs in minutes — without welding — and protects doors for years