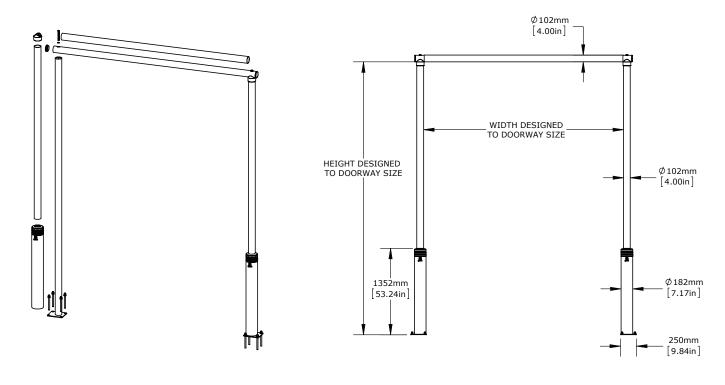

## **Goal Post**

**Materials:** HDPE shells, HDPE sleeves, steel tubing, nylon cups, anchor kit, custom sized to order.

**How to order:** Standard sizes 8' (2.4 m) to 16' (4.9 m) available for width, 8' (2.4 m) to 16' (4.9 m) available for height. For larger sizes please call for more information.