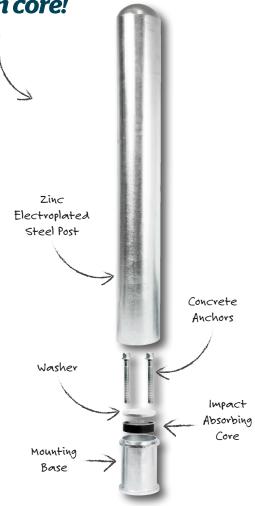

# FlexCore Post 6

Our FlexCore Post's strength comes from its *hidden core!* 

### **Concrete Anchor**

CS-HARDWARE-5850LDT

5" long, self threading Red Head 5/8" x 5" LDT