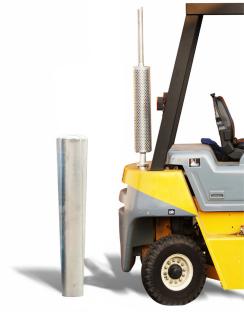

# A bollard that provides unprecedented strength with it's impact-absorbing hidden core.

FlexCore Post steel Bollards are ideal for a simple, clean steel bollard look without sacrificing strength. This Bollard is packed with impact-absorbing flex technology that takes big hits from equipment and still stands up straight. Use in place of plate mounted bollards for improved performance and aesthetics.

**Impact-Absorbing** hidden core provides unprecedented strength

**Easy Installation** Mounted with two high-strength concrete anchors

Built To Last Zinc-plated steel finish is corrosion resistant