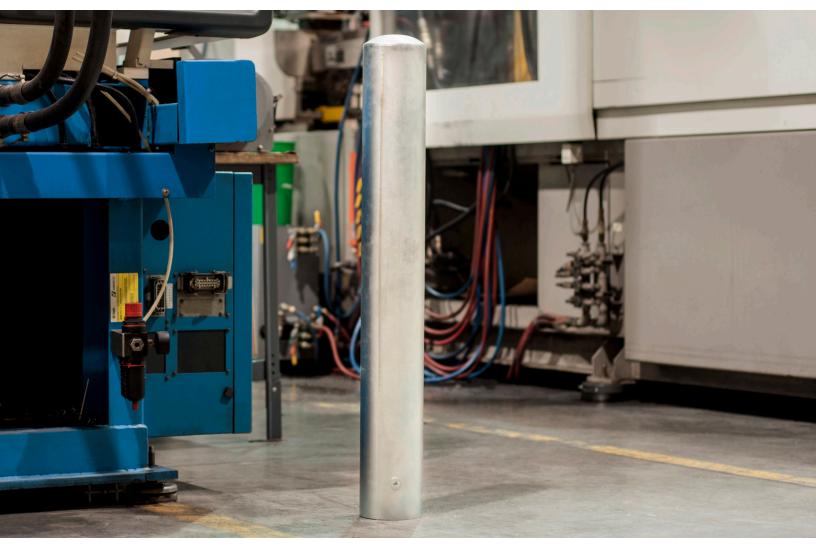

# FlexCore Post 6

# A bollard that provides unprecedented strength with it's impact-absorbing hidden core.

FlexCore Post steel Bollards are ideal for a simple, clean steel bollard look without sacrificing strength. This Bollard is packed with impact-absorbing flex technology that takes big hits from equipment and still stands up straight. Use in place of plate mounted bollards for improved performance and aesthetics.

**Impact-Absorbing** hidden core provides unprecedented strength

**Easy Installation** Mounted with two high-strength concrete anchors

Built To Last Zinc-plated steel finish is corrosion resistant