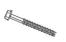

### **Concrete Anchor**

CS-HARDWARE-5850LDT

5" long, self threading Red Head 5/8" x 5" LDT