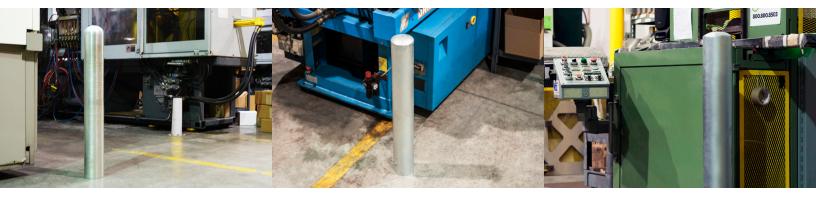

# A bollard that provides unprecedented strength with it's impact-absorbing hidden core.

FlexCore Post steel Bollards are ideal for a simple, clean steel bollard look without sacrificing strength. This Bollard is packed with impact-absorbing flex technology that takes big hits from equipment and still stands up straight. Use in place of plate mounted bollards for improved performance and aesthetics.

**Impact-Absorbing** hidden core provides unprecedented strength

**Easy Installation** Mounted with two high-strength concrete anchors

Built To Last Zinc-plated steel finish is corrosion resistant