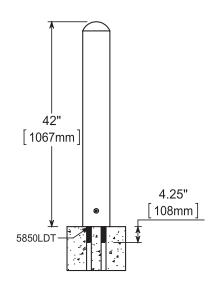

## FlexCore Post 6, 42" Tall

CSFP-55-42-GS-KIT

Zinc-plated finish Hardware included. Packed: 1 per box

### **Concrete Anchor**

CS-HARDWARE-5850LDT

5" long, self threading Red Head 5/8" x 5" LDT